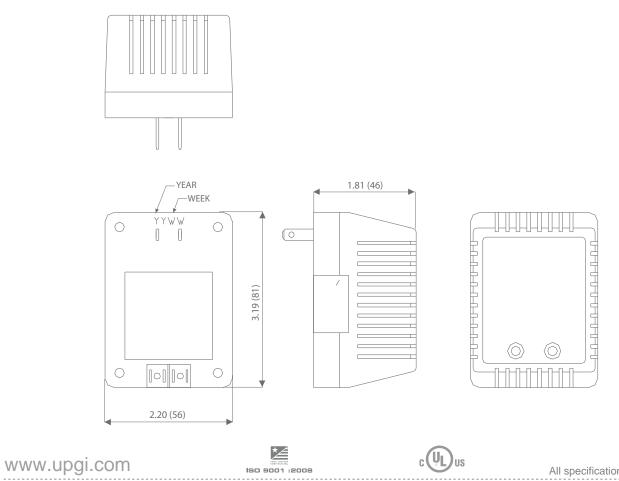

## Dimensions: in(mm)

All specifications subject to change.

1720 Hayden Drive | Carrollton, Texas 75006 | P 469.892.1122 | T 866.892.1122 | F 469.892.1123 | sales@upgi.com